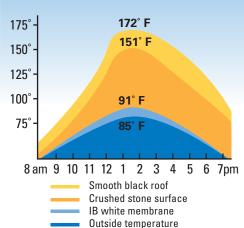

### **Energy Savings**

A white IB membrane can reduce your energy consumption and your rising electric bills. By reflecting up to 90% of the heat that normally enters a home through the roof, an IB roof will lower your home's heat gain, and it might very well pay for itself.