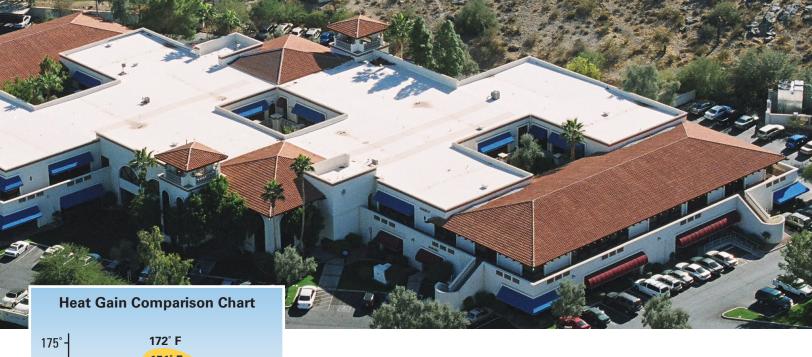

### **Energy Savings**

A white IB membrane can reduce your energy consumption and your rising electric bills. By reflecting up to 90% of the heat that normally enters a home through the roof, an IB roof will lower your home's heat gain, and it might very well pay for itself.